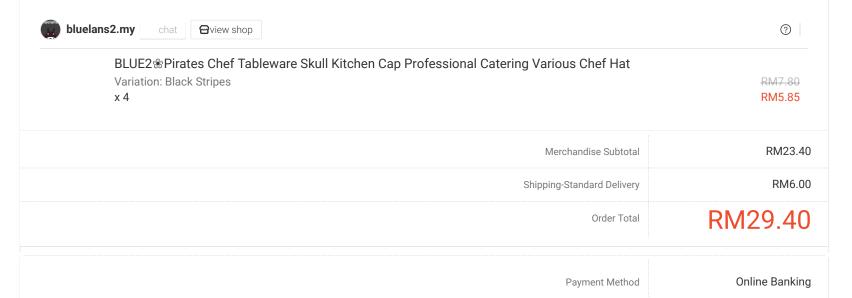

Order Paid (RM29.40)

21-07-2020 14:34

Order Shipped Out

22-07-2020 13:13

Order Received

7-07-2020 15:25

ORDER ID. 2007210BJDQD6N | COMPLETED

To Rate

Buy Again

Rate

**Delivery Address** 

Rate now and get 3 coins

Muhammad Najib Abdul Mukthi

60104057534

3123 Jalan Dato' Haji Shuib 1/2, Sri Taman, Jalan Sultanah, Alor Setar, 05200, Kedah

Edit